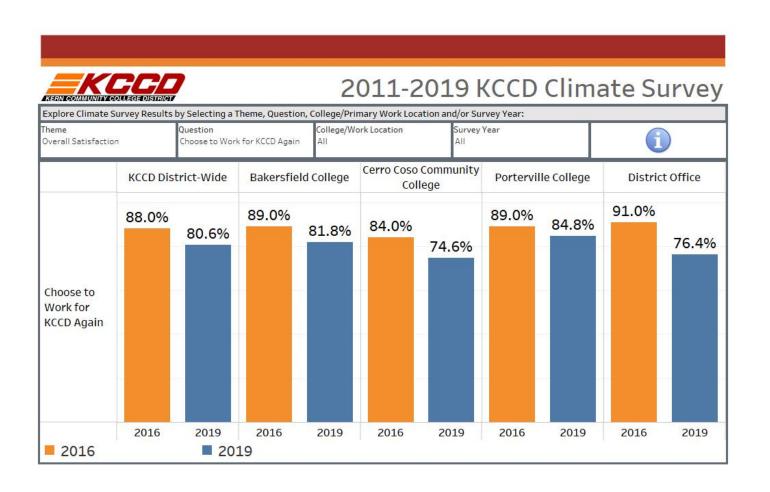

| 29.9%         |  |  |  |  |  |  |  |
| Cerro Coso Community College       | 96                       | 323                             | 29.7%         |  |  |  |  |  |  |  |
| Porterville College                | 101                      | 337                             | 30.0%         |  |  |  |  |  |  |  |
| District Office                    | 36                       | 122                             | 29.5%         |  |  |  |  |  |  |  |
| Unknown/Unreported                 | 4                        | 4                               | -             |  |  |  |  |  |  |  |
| Total                              | 650                      | 2,165                           | 30.0%         |  |  |  |  |  |  |  |

#### 2019 KCCD Climate Survey – Would Work for KCCD Again



### 2019 KCCD Climate Survey - Morale



#### 2019 KCCD Climate Survey – Trust between Groups



2019

### 2019 KCCD Climate Survey – Sense of Value



#### 2019 KCCD Climate Survey – Experiences with Discrimination



## 2019 KCCD Climate Survey – Workplace Welcoming/Supportive of Differences in...

|                                 | KCCD District-Wide |       | Bakersfield College |       | Cerro Coso<br>Community College |       | Porterville College |       | District Office |       |
|---------------------------------|--------------------|-------|---------------------|-------|---------------------------------|-------|---------------------|-------|-----------------|-------|
|                                 | 2016               | 2019  | 2016                | 2019  | 2016