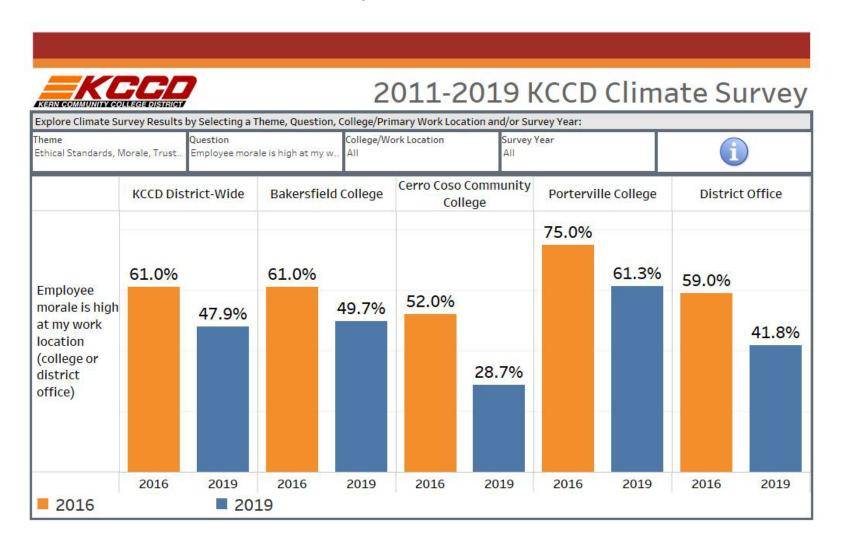

|  |  |  |  |
| Cerro Coso Community College       | 96                       | 323                             | 29.7%         |  |  |  |  |  |  |  |
| Porterville College                | 101                      | 337                             | 30.0%         |  |  |  |  |  |  |  |
| District Office                    | 36                       | 122                             | 29.5%         |  |  |  |  |  |  |  |
| Unknown/Unreported                 | 4                        | 4                               | -             |  |  |  |  |  |  |  |
| Total                              | 650                      | 2,165                           | 30.0%         |  |  |  |  |  |  |  |

#### 2019 KCCD Climate Survey – Would Work for KCCD Again



### 2019 KCCD Climate Survey - Morale



#### 2019 KCCD Climate Survey – Trust between Groups



2019

### 2019 KCCD Climate Survey – Sense of Value



#### 2019 KCCD Climate Survey – Experiences with Discrimination



## 2019 KCCD Climate Survey – Workplace Welcoming/Supportive of Differences in...

|                                 | KCCD District-Wide |       | Bakersfield College |       | Cerro Coso<br>Community College |       | Porterville College |       | District Office |       |
|---------------------------------|--------------------|-------|---------------------|-------|---------------------------------|-------|---------------------|-------|-----------------|-------|
|                                 | 2016               | 2019  | 2016                | 2019  | 2016                            | 2019  | 2016