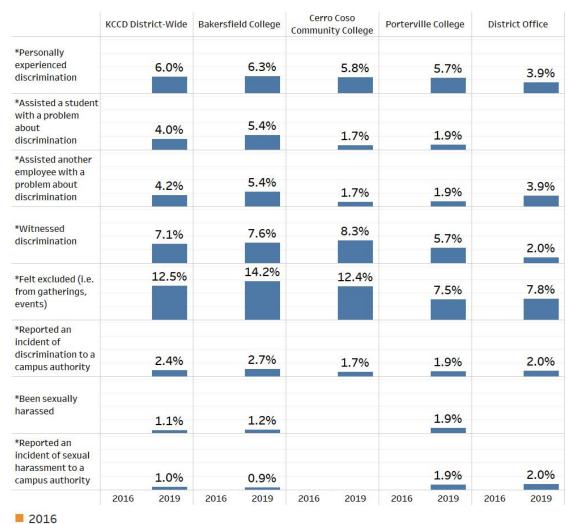

| 101                      | 337                             | 30.0%         |  |  |  |  |  |  |  |
| District Office                    | 36                       | 122                             | 29.5%         |  |  |  |  |  |  |  |
| Unknown/Unreported                 | 4                        | 4                               | -             |  |  |  |  |  |  |  |
| Total                              | 650                      | 2,165                           | 30.0%         |  |  |  |  |  |  |  |

#### 2019 KCCD Climate Survey – Would Work for KCCD Again



### 2019 KCCD Climate Survey - Morale



#### 2019 KCCD Climate Survey – Trust between Groups



2019

### 2019 KCCD Climate Survey – Sense of Value



#### 2019 KCCD Climate Survey – Experiences with Discrimination



## 2019 KCCD Climate Survey – Workplace Welcoming/Supportive of Differences in...

|                                 | KCCD District-Wide |       | Bakersfield College |       | Cerro Coso<br>Community College |       | Porterville College |       | District Office |       |
|---------------------------------|--------------------|-------|---------------------|-------|---------------------------------|-------|---------------------|-------|-----------------|-------|
|                                 | 2016               | 2019  | 2016                | 2019  | 2016                            | 2019  | 2016                | 2019  | 2016            | 2019  |
| Ability/<br>Disability Status   | 80.0%              | 80.6% | 79.0%               | 79.8% | 73.0%                           | 80.2% |