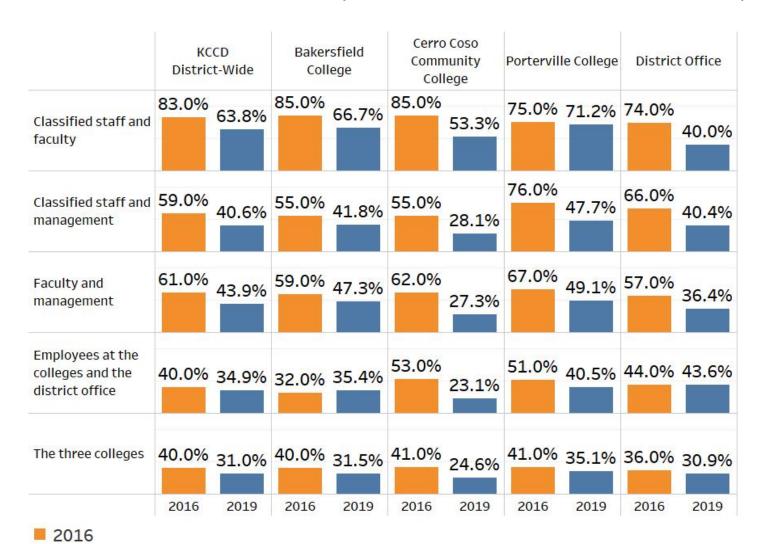

| 323                             | 29.7%         |  |  |  |  |  |  |  |
| Porterville College                | 101                      | 337                             | 30.0%         |  |  |  |  |  |  |  |
| District Office                    | 36                       | 122                             | 29.5%         |  |  |  |  |  |  |  |
| Unknown/Unreported                 | 4                        | 4                               | -             |  |  |  |  |  |  |  |
| Total                              | 650                      | 2,165                           | 30.0%         |  |  |  |  |  |  |  |

#### 2019 KCCD Climate Survey – Would Work for KCCD Again



### 2019 KCCD Climate Survey - Morale



#### 2019 KCCD Climate Survey – Trust between Groups



2019

### 2019 KCCD Climate Survey – Sense of Value



#### 2019 KCCD Climate Survey – Experiences with Discrimination



## 2019 KCCD Climate Survey – Workplace Welcoming/Supportive of Differences in...

|                                 | KCCD District-Wide |       | Bakersfield College |       | Cerro Coso<br>Community College |       | Porterville College |       | District Office |       |
|---------------------------------|--------------------|-------|---------------------|-------|---------------------------------|-------|---------------------|-------|-----------------|-------|
|                                 | 2016               | 2019  | 2016                | 2019  | 2016                            | 2019  | 2016                | 2019  | 2016            | 2019  |
| Ability/<br>