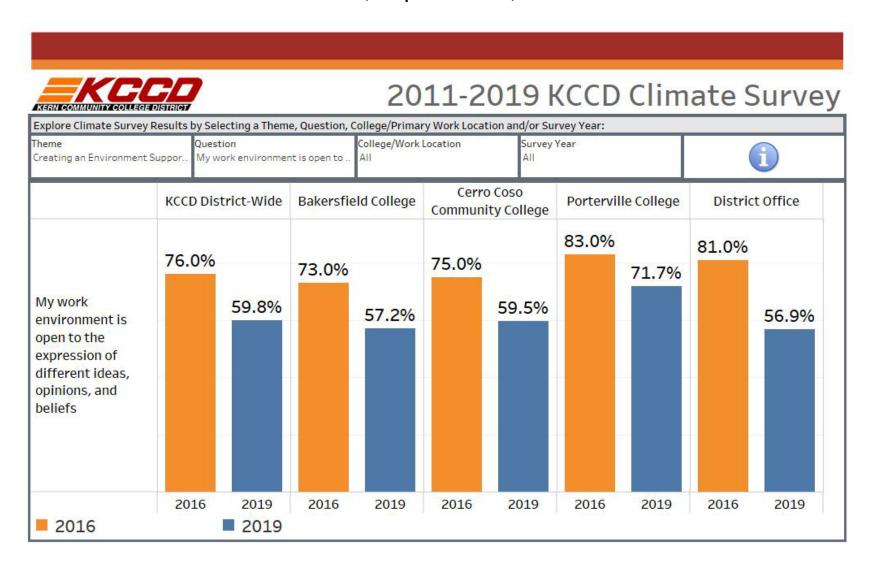

# 2019 KCCD Climate Survey – Welcoming/Supportive of Differences in expression of different ideas, opinions, & beliefs