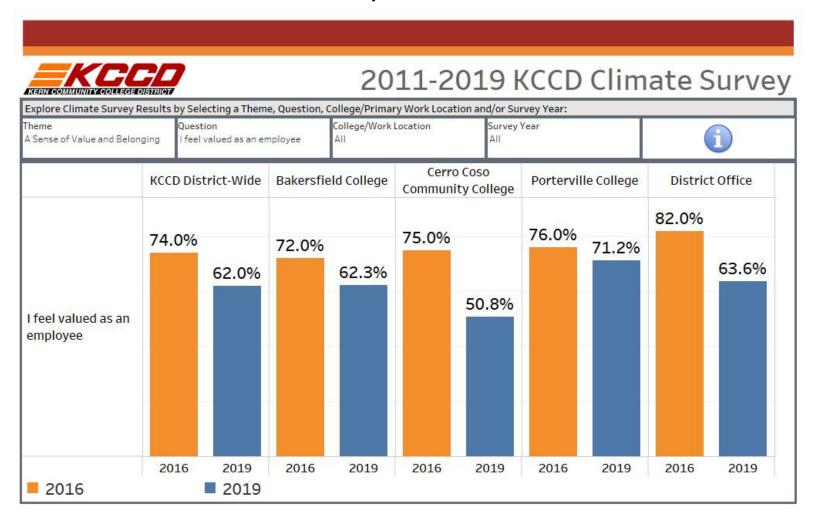

| 29.7%         |  |  |  |  |  |  |  |
| Porterville College                | 101                      | 337                             | 30.0%         |  |  |  |  |  |  |  |
| District Office                    | 36                       | 122                             | 29.5%         |  |  |  |  |  |  |  |
| Unknown/Unreported                 | 4                        | 4                               | -             |  |  |  |  |  |  |  |
| Total                              | 650                      | 2,165                           | 30.0%         |  |  |  |  |  |  |  |

#### 2019 KCCD Climate Survey – Would Work for KCCD Again



### 2019 KCCD Climate Survey - Morale



#### 2019 KCCD Climate Survey – Trust between Groups



2019

### 2019 KCCD Climate Survey – Sense of Value



#### 2019 KCCD Climate Survey – Experiences with Discrimination



## 2019 KCCD Climate Survey – Workplace Welcoming/Supportive of Differences in...

|                                 | KCCD District-Wide |       | Bakersfield College |       | Cerro Coso<br>Community College |       | Porterville College |       | District Office |       |
|---------------------------------|--------------------|-------|---------------------|-------|---------------------------------|-------|---------------------|-------|-----------------|-------|
|                                 | 2016               | 2019  | 2016                | 2019  | 2016                            | 2019  | 2016                | 2019  | 2016            | 2019  |
| Ability/<br>Disability Status   | 80.0%              | 80.6% | 79.0