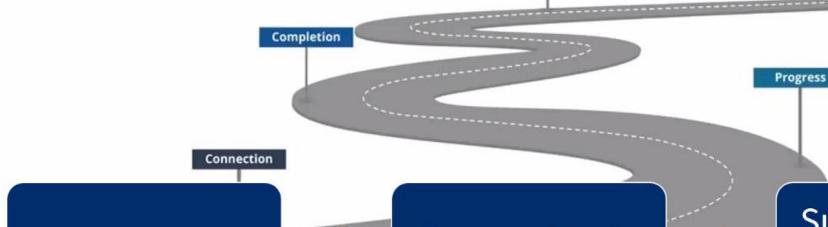

# The SCFF focuses resources on a student's full journey

Enrollment

 Base Allocation to Districts for student enrollment

## Connection to Aid

Addressing Equity

 Supplemental Allocation for enrollment of low-income students and for connecting them to financial aid

## Support Along Journey to Success

Success Allocation for supporting students through successful achievement in several metrics