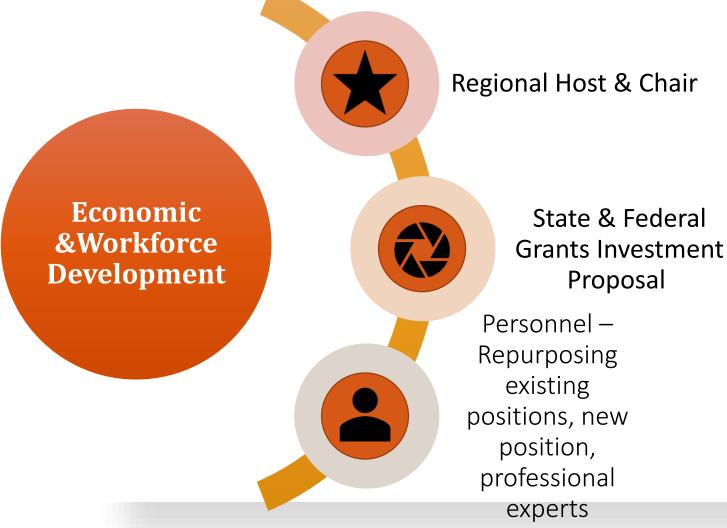

| 892       | 1,733     | 2,123     |           |  |
| Bachelors Degree                            | -         | 6         | 8         | 8         |           |  |
| Credit Certificate                          | 374       | 994       | 1,641     | 1,562     |           |  |
| Completion of Transfer Level Math & English | 258       | 328       | 508       | 635       |           |  |
| Successful Transfer to 4 year school        | 565       | 599       | 726       | 880       |           |  |
| 9+ CTE Units Completed                      | 3,063     | 3,290     | 3,682     | 3,825     |           |  |
| Attainment of Regional Living Wage          | 2,344     | 2,954     | 3,362     | 3,699     |           |  |









## Districtwide Teams to Advance Economic and Workforce Development